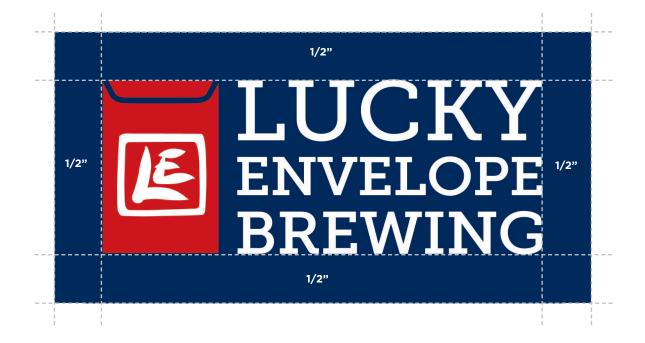

#### PRIMARY MASTER BRAND HORIZONTAL AND VERTICAL LOGOS

The logo should have a clear space of at least one-half inch around the logo. When the logo long side is 5", a 1/2" of clear space should surround the logo on all sides. That 1/2" scales accordingly based on size of the logo.