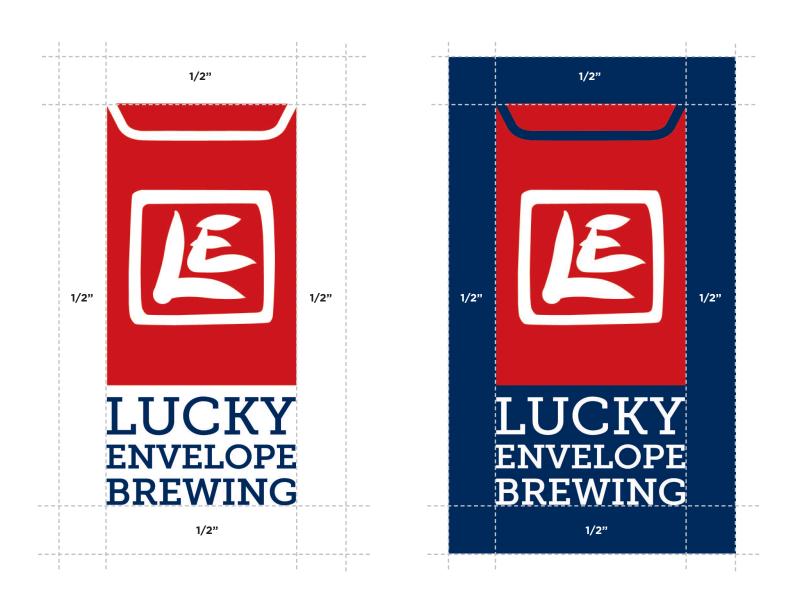

#### PRIMARY MASTER BRAND HORIZONTAL AND VERTICAL LOGOS

The logo should have a clear space of at least one-half inch around the logo. When the logo long side is 5", a 1/2" of clear space should surround the logo on all sides. That 1/2" scales accordingly based on size of the logo.