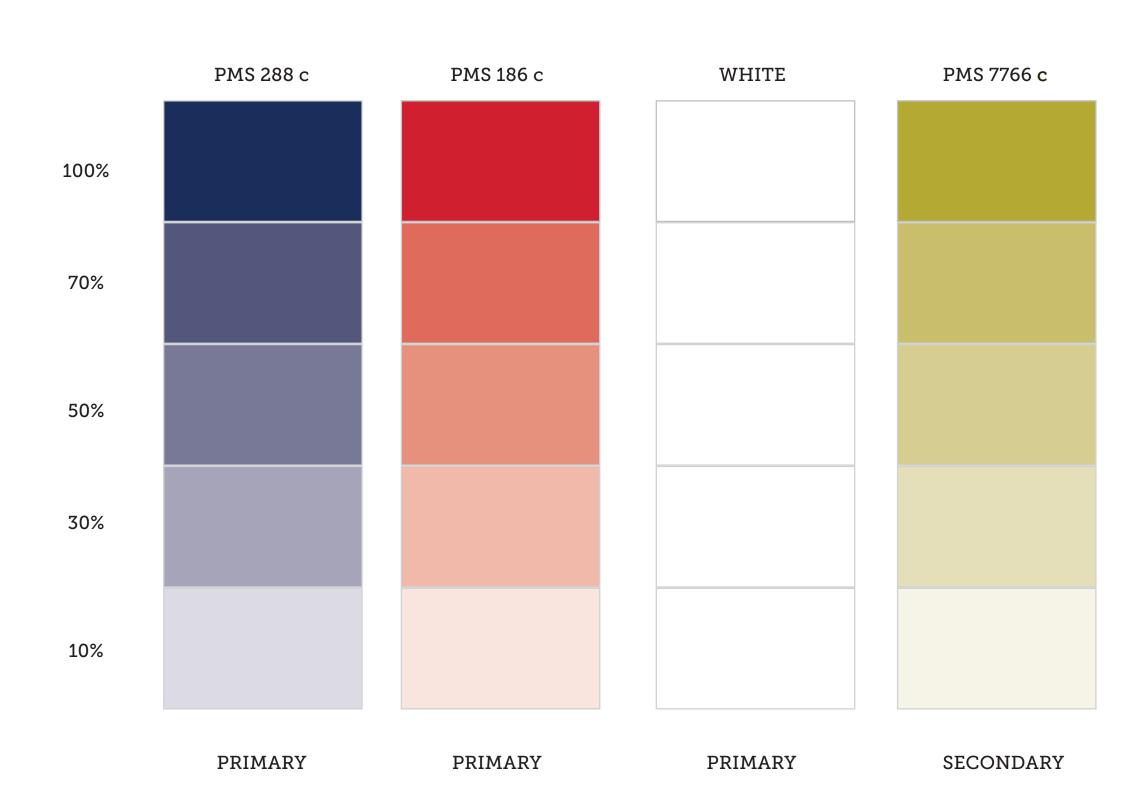

### THE BRAND COLORS

The Lucky Envelope Brewing color palette is strong and and emphasizes the communication of the red envelope.

Three primary colors, along with gold, are the go-to color palettes for the master brand marks.