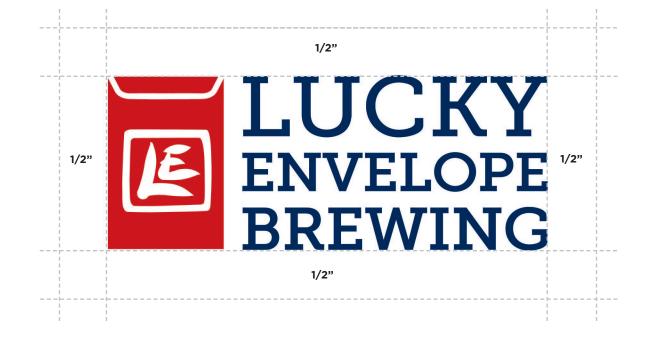

#### PRIMARY MASTER BRAND HORIZONTAL AND VERTICAL LOGOS

The logo should have a clear space of at least one-half inch around the logo. When the logo long side is 5", a 1/2" of clear space should surround the logo on all sides. That 1/2" scales accordingly based on size of the logo.